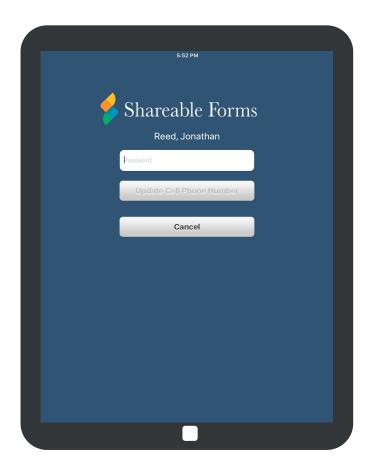

### LOGGING IN IS EASY

With a few simple keystrokes, you'll have secure access to your cases, even at multiple locations.