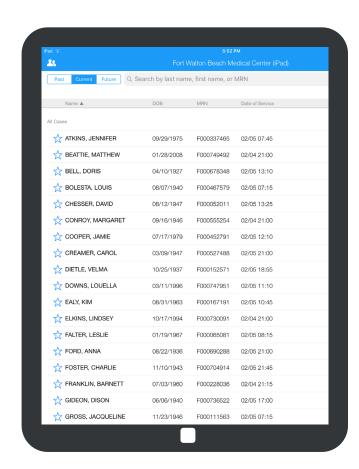

### LOGGING IN IS EASY

With a few simple keystrokes, you'll have secure access to your cases, even at multiple locations.

### **OPEN A CASE**

Open a case by clicking on a patient's name. We'll import your schedule for the day, automagically. Or simply add patients as you go.