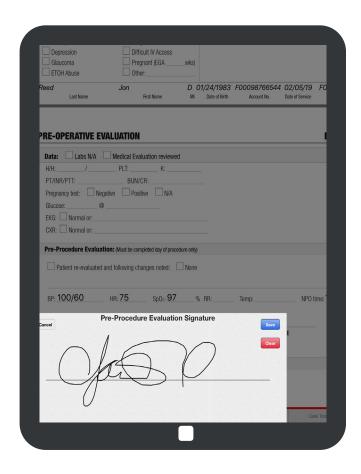

### **ELECTRONIC SIGNATURES**

No one can read them anyway but our onscreen signature feature makes it simple to sign any form for patients and doctors.