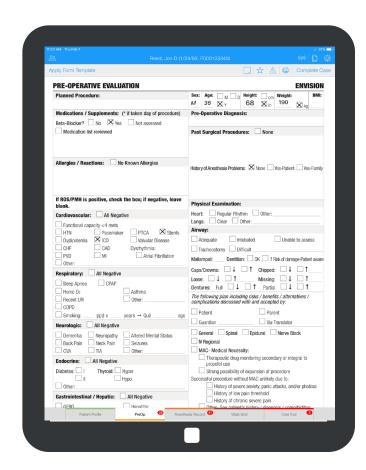

### START CARE

With just the tap of your finger select the form sections that need to be filled and easily add the data.