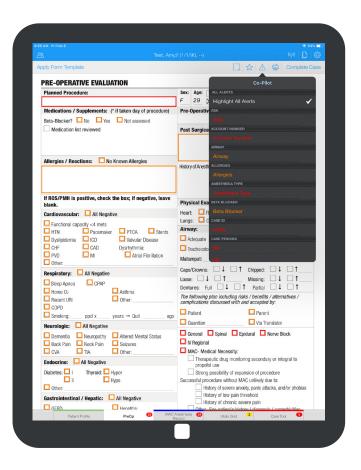

### **CO-PILOT**

Forgetting to mark a field on a paper form is easy and can be costly. Shareable's co-pilot feature will make sure you capture every critical piece of data, the first time.