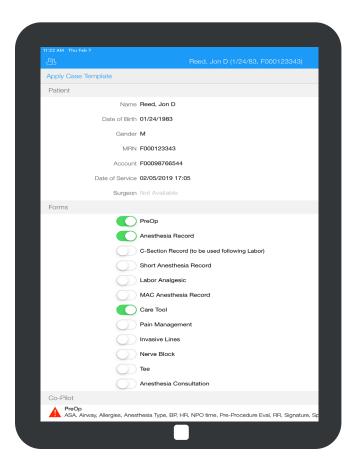

### **CHOOSE YOUR FORMS**

Toggle the forms you need for each case or use our form template builder to preset the right documents and information in advance.