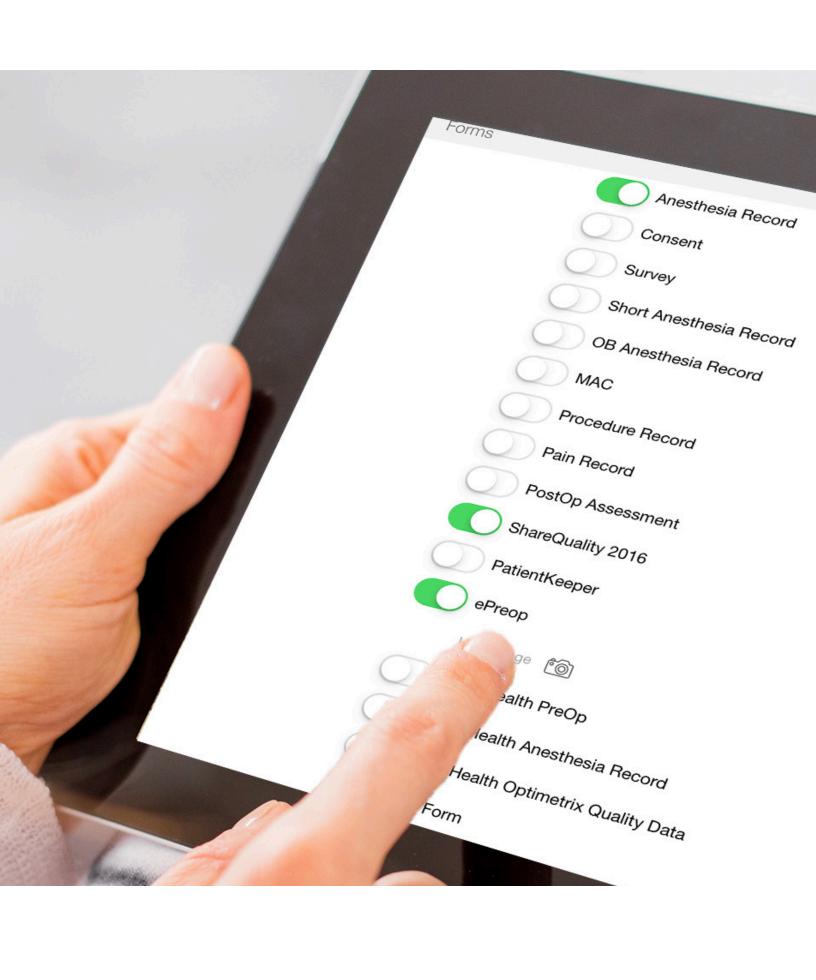

### **CHOOSE YOUR FORMS**

Toggle the forms you need for each case or use our form template builder to preset the right documents and information in advance.