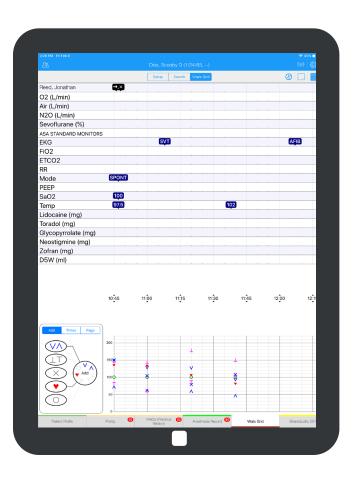

### **REAL-TIME VITALS**

Monitoring drugs and patient vitals throughout the interoperative process is a breeze with our proprietary vitals grid.