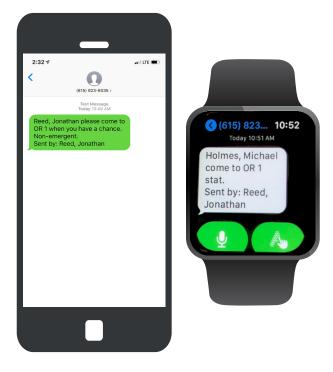

### **SMS PAGING**

With our in-app paging, the doctor is never more than just a few clicks away.