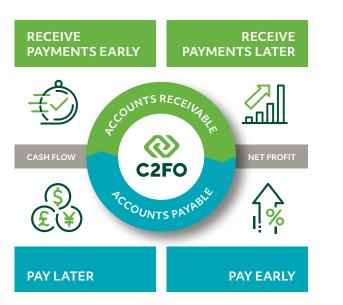

# THE C2FO PLATFORM ENABLES YOU TO:

- Improve your cash flow and net profit on-demand.
- Optimize key working capital levers to benefit your company, suppliers and customers.
- Facilitate payments from your balance sheet or C2FO's funding network.
- Optimize the strategic impact of working capital.
- Empower trading partners through dynamic pricing on payables and receivables.
- Strengthen your supply chain while supporting fair gross margins.